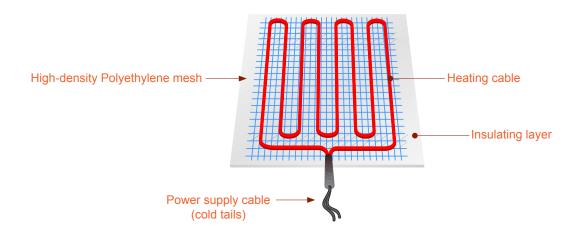

#### Heating mat with an insulation layer and a polyethylene mesh

The heating mat BSA, consist of an insulating layer of air pockets, with aluminium foil in both sides; it has a working temperature of -25° C to +85° C, density of 35Kg/m³, thermal resistance of 1,26 m².h.° C/Kcal, and a thickness of 4 mm. The insulating layer has coupled a polyethylene reticulated mesh indeformable up to 125 ° C, which serves as a base to fix the heating cable.

The heating cables can vary power, size, voltage, etc. according to the needs of the project.

This is due to the general constitution of our heating cables: silicone thermal insulation, heating wire **Ni-Cr 80/20**, and glass fiber core, which allows us to ensure the heating cable from any corrosive agent, and give us the maximum guarantee from -60 ° C to +180 ° C.