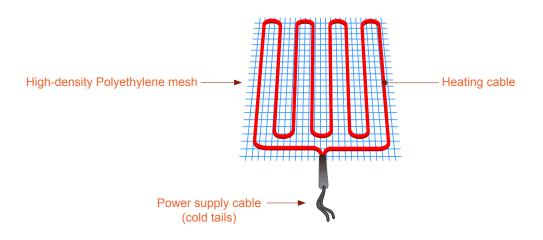

## Heating mat with polyethylene mesh

Heating mat BS, consist of a polyethylene reticulated mesh indeformable up to 125  $^{\circ}$  C, which serves as a base to fix the heating cable.

The heating cables can vary power, size, voltage, etc. according to the needs of the project.

This is due to the general constitution of our heating cables: silicone thermal insulation, heating wire **Ni-Cr 80/20**, and glass fiber core, which allows us to ensure the heating cable from any corrosive agent, and give us the maximum guarantee from -60 ° C to +180 ° C.