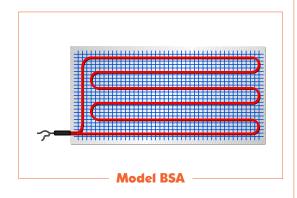

# **Heating mat - Model BSA**

#### **Heating mat model BSA**

Heating system ready to install, ideal for: Rehabilitation of homes, working areas at industry, ramps and accesses, greenhouses, heating systems for animals, etc.

#### Heating mat with an insulation layer and a polyethylene mesh

The heating mat BSA, consist of an insulating layer of air pockets, with aluminium foil in both sides; it has a working temperature of -25° C to +85° C, density of 35Kg/m³, thermal resistance of 1,26 m².h.° C/Kcal, and a thickness of 4 mm. The insulating layer has coupled a polyethylene reticulated mesh indeformable up to 125 ° C, which serves as a base to fix the heating cable.