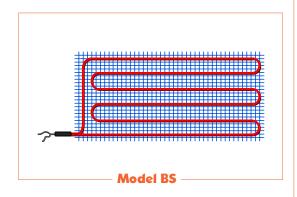

# **Heating mat - Model BS**

## **Heating mat model BS**

Heating system ready to install, ideal for: Rehabilitation of homes, working areas at industry, ramps and accesses, greenhouses, heating systems for animals, etc.

## Heating mat with polyethylene mesh

Heating mat BS, consist of a polyethylene reticulated mesh indeformable up to 125  $^{\circ}$  C, which serves as a base to fix the heating cable.

The heating cables can vary power, size, voltage, etc. according to the needs of the project.